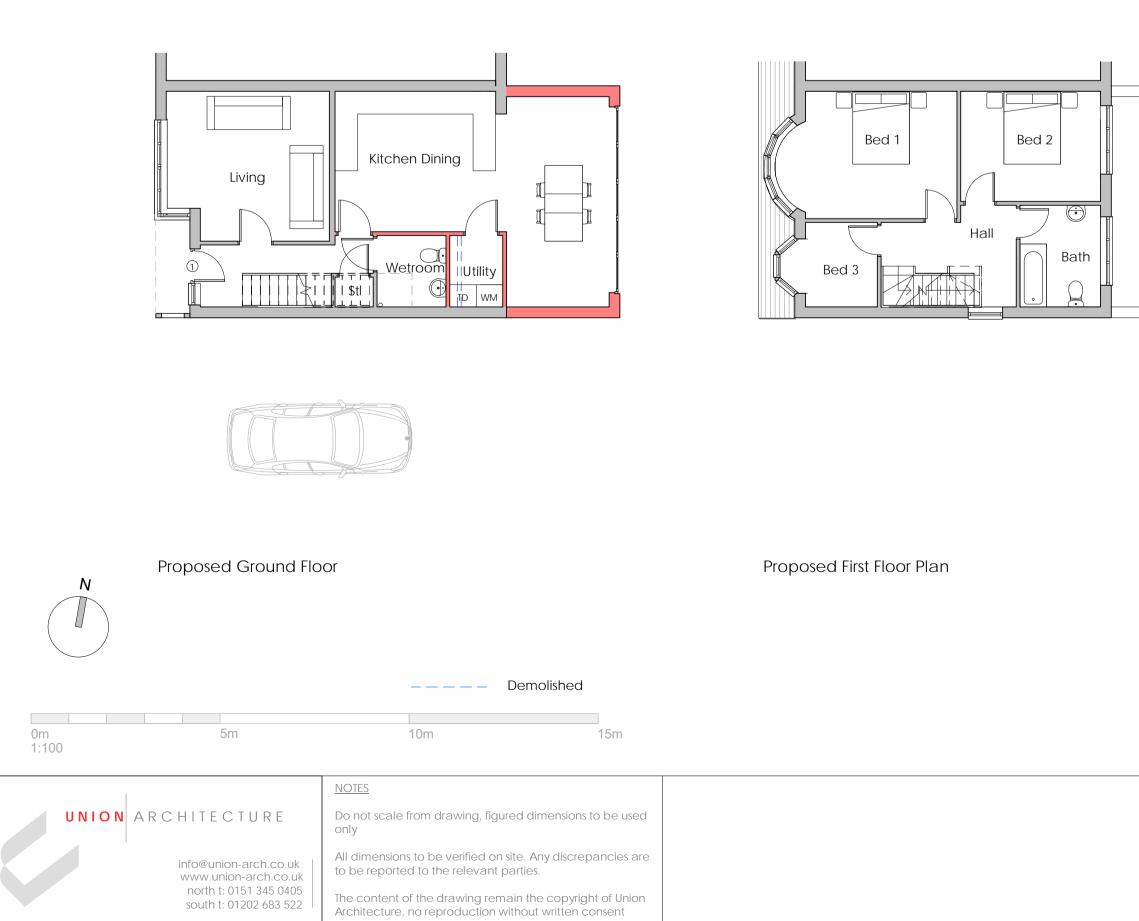

Proposed West Elevation - Front Monkleigh Road

Proposed North Elevation - Monkleigh Road

Proposed East Elevation - Monkleigh Road

Proposed South Elevation - Monkleigh Road

Proposed Second Floor

3D View to Site Entrance