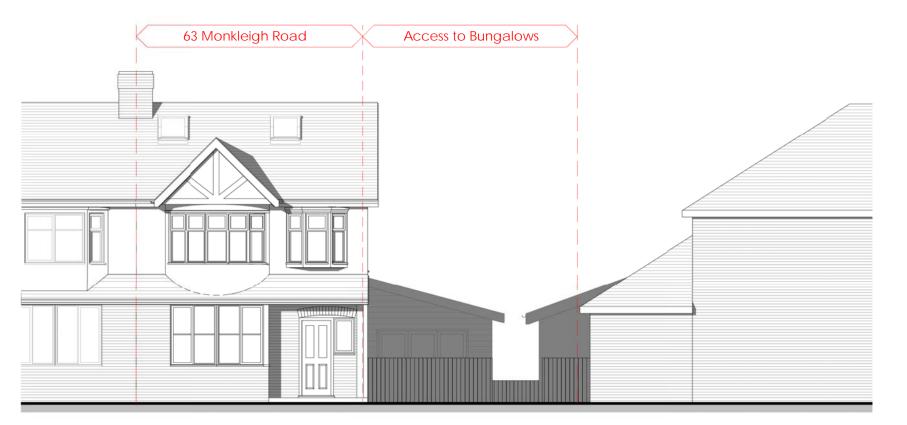

Proposed West Elevation - Front Monkleigh Road

Proposed North Elevation - Monkleigh Road

Proposed East Elevation - Monkleigh Road

Proposed South Elevation - Monkleigh Road

Proposed Second Floor

3D View to Site Entrance